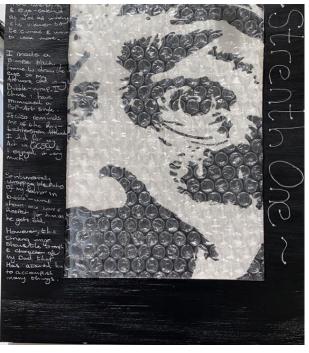

## In A Levels, the following secured 100% in their A Levels, all gaining As or A\*s:

Aisling Nathan, Angelina Symon, Hana Takriti, Lujain Eltarabily, Nida Alam, Rama Aldirbashi and Sanika Sandeep.

In addition, the school celebrates the first male students who sat A Level Art in the history of the school. James Thomas, and Mysle Domino Church not only passed with flying colours, but sat the two year course in just one year.