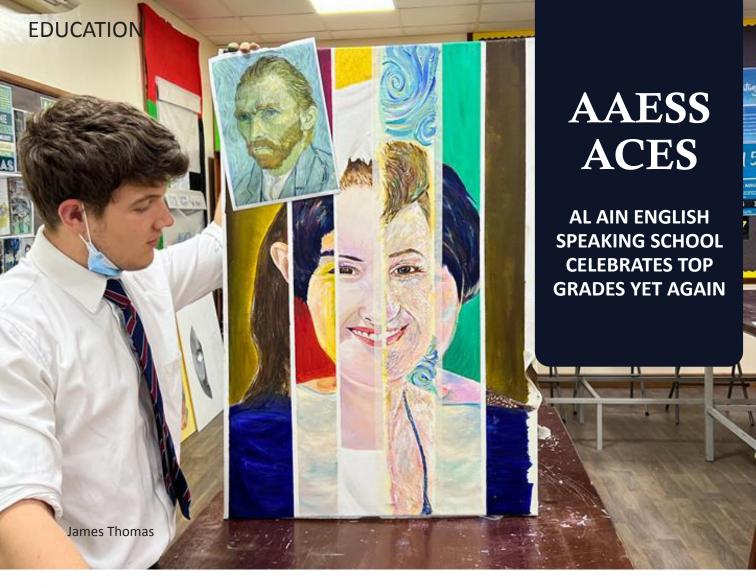

## In A Levels, the following secured 100% in their A Levels, all gaining As or A\*s:

Aisling Nathan, Angelina Symon, Hana Takriti, Lujain Eltarabily, Nida Alam, Rama Aldirbashi and Sanika Sandeep.

In addition, the school celebrates the first male students who sat A Level Art in the history of the school. James Thomas, and Mysle Domino Church not only passed with flying colours, but sat the two year course in just one year.