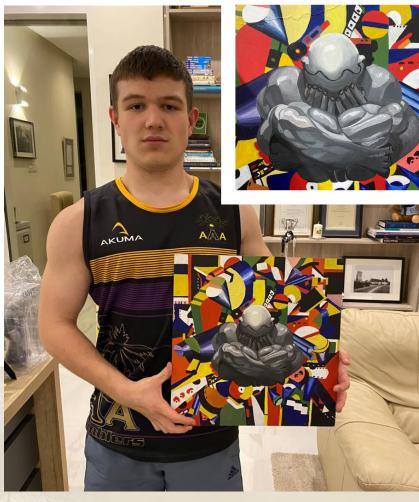

## In A Levels, the following secured 100% in their A Levels, all gaining As or A\*s:

Aisling Nathan, Angelina Symon, Hana Takriti, Lujain Eltarabily, Nida Alam, Rama Aldirbashi and Sanika Sandeep.

In addition, the school celebrates the first male students who sat A Level Art in the history of the school. James Thomas, and Mysle Domino Church not only passed with flying colours, but sat the two year course in just one year.

Myles Domino Church